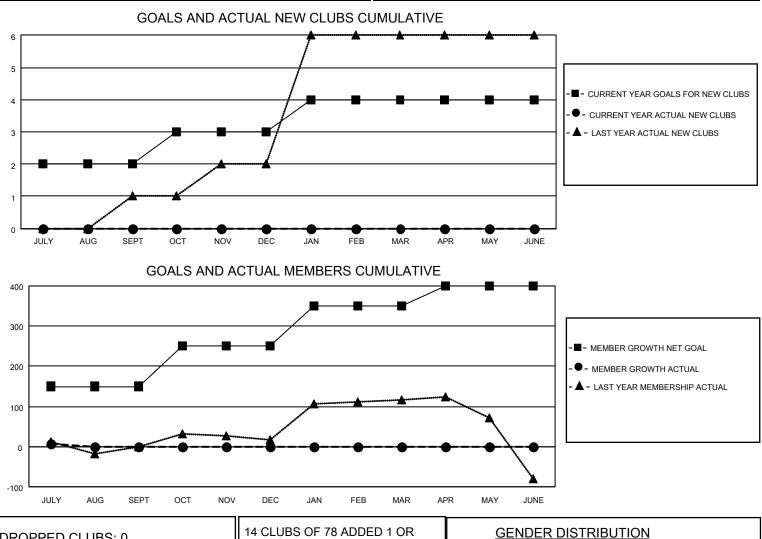

## LOCATION INDIA

District 322 D

Results as of: 7/31/2022

| Clubs                 |               |           |               | Members               |                           |                         |                                                    |
|-----------------------|---------------|-----------|---------------|-----------------------|---------------------------|-------------------------|----------------------------------------------------|
| RESULTS FOR 2022-2023 |               |           |               | RESULTS FOR 2022-2023 |                           |                         |                                                    |
| QUARTER               | NEW CLUB GOAL | NEW CLUBS | DROPPED CLUBS | QUARTER               | IEMBER GROWTH NET<br>GOAL | MEMBER GROWTH<br>ACTUAL | DROPPED<br>MEMBERS ACTUAL<br>(including transfers) |
| JULY/AUG/SEPT         | 2             | 0         | 0             | JULY/AUG/SEPT         | T 150                     | 53                      | 28                                                 |
| OCT/NOV/DEC           | 1             | 0         | 0             | OCT/NOV/DEC           | 100                       | 0                       | 0                                                  |
| JAN/FEB/MAR           | 1             | 0         | 0             | JAN/FEB/MAR           | 100                       | 0                       | 0                                                  |
| APR/MAY/JUNE          | 0             | 0         | 0             | APR/MAY/JUNE          | 50                        | 0                       | 0                                                  |

| DROPPED CLUBS: 0 |    | 14 CLUBS OF 78 ADDED 1 OR<br>MORE NEW MEMBERS | GENDER DISTRIBUTION       |                |
|------------------|----|-----------------------------------------------|---------------------------|----------------|
|                  |    |                                               | MALE                      | 2,005 (69.98%) |
|                  |    |                                               | FEMALE                    | 860 (30.02%)   |
| DROPPED MEMBERS  |    |                                               | NON BINARY                | 0 (0.00%)      |
|                  | 4  |                                               | PREFER NOT TO ANSWER      | 0 (0.00%)      |
| DECEASED         | 1  |                                               | 4                         |                |
| CLUB CANCELLED   | 0  | CLICK HERE FOR CUMULATIVE                     | TOTAL FAMILY UNIT MEMBERS | 5 1,183        |
| OTHER            | 27 | MEMBERSHIP DATA                               |                           |                |
| TOTAL            | 28 |                                               | FAMILY MEMBERS PAYING HA  | LF DUES 658    |
|                  |    |                                               |                           |                |
|                  |    |                                               |                           |                |